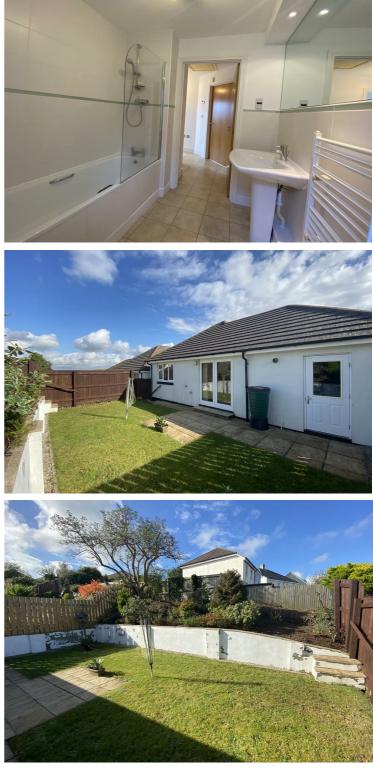

## £895 PCM

- Two bedroom bungalow
- Single garage
- Integrated appliances
- Energy rating C

- Located in a cul-de-sac
- Rear patio & terraced garden
- · Gas central heating
- Driveway parking

This well maintained bungalow is situated in a peaceful cul-de-sac in the thriving town of Wadebridge. Inside, the property comprises of the front door leading into the hallway with Karndean flooring. The kitchen includes integrated an electric double oven, gas hob, dishwasher, fridge freezer & microwave.

Two double bedrooms (one small and one large) both with built-in wardrobes. The fully tiled bathroom has a mains fed shower over the bath. The good size lounge has an electric fire and French doors leading to the rear garden.

The garden is laid to lawn with a patio area, as well as a terraced flower bed. Single garage with light & power, and rear door leading to the garden. Driveway parking for two cars.

Energy Rating C (75). Council Tax Band C. Deposit £1030. Sorry, no smokers, pets, children or sharers.