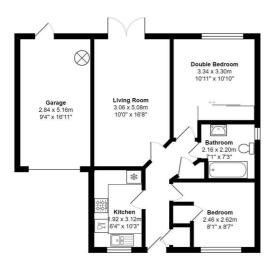

Total Area: 70.3 m<sup>2</sup> ... 757 ft<sup>2</sup> All measurements are approximate and for display purposes only