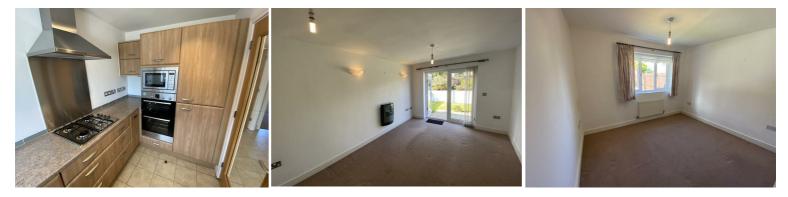

## £895 PCM

- Two bedroom bungalow
- Single garage
- Integrated appliances
- Energy rating C

- Located in a cul-de-sac
- Rear patio & terraced garden
- · Gas central heating
- Driveway parking

This well maintained bungalow is situated in a peaceful cul-de-sac in the thriving town of Wadebridge. Inside, the property comprises of the front door leading into the hallway with Karndean flooring. The kitchen includes integrated an electric double oven, gas hob, dishwasher, fridge freezer & microwave.

Two double bedrooms (one small and one large) both with built-in wardrobes. The fully tiled bathroom has a mains fed shower over the bath. The good size lounge has an electric fire and French doors leading to the rear garden.