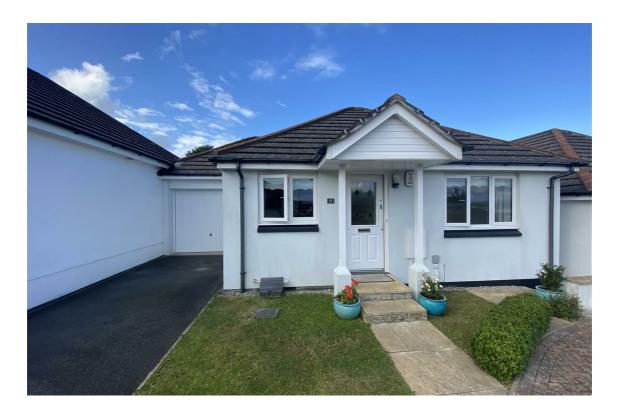

## 17 Westcott Meadow, Wadebridge, Cornwall, PL27 7EX

## £895 PCM

- Two bedroom bungalow
- Single garage
- Integrated appliances
- Energy rating C

- Located in a cul-de-sac
- Rear patio & terraced garden
- · Gas central heating
- Driveway parking

This well maintained bungalow is situated in a peaceful cul-de-sac in the thriving town of Wadebridge. Inside, the property comprises of the front door leading into the hallway with Karndean flooring. The kitchen includes integrated an electric double oven, gas hob, dishwasher, fridge freezer & microwave.